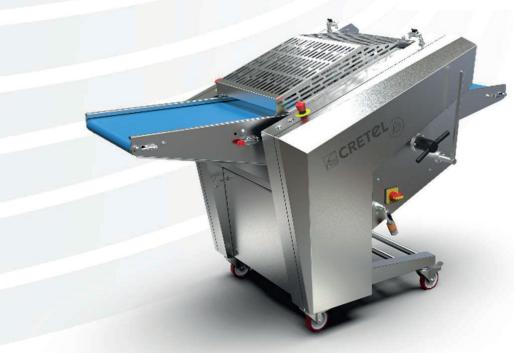

# TECHNICAL SPECIFICATIONS F460A

FOOD PROCESSING EQUIPMENT ATS

Automatic skinner for all skinning methods

The redesigned automatic fish skinner allows to skin your fish from silver skin to deep skin with easy and quick adjustments.

The new thickness control system and hold down system guarantees a good performance for all types of skinning methods.

When reliability becomes important

Cretel designs and manufactures high quality machines and equipment with a focus on hygiene, durability and efficiency, by delivering goods with the best price quality ratio.

### **TECHNICAL FEATURES**

| MODEL | DESCRIPTION                                                                                                                                                | PROD. SPEED                    |
|-------|------------------------------------------------------------------------------------------------------------------------------------------------------------|--------------------------------|
| F460A | Fully automatic skinner, equipped<br>with a multipurpose skinning<br>shoe, 56T toothed roller, parallel<br>roller cleaning system and hold<br>down system. | 34.5 m / min<br>Toothed roller |